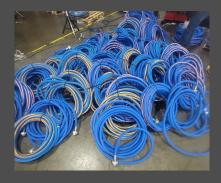

#### PREMADE HYDROCARBON DRAIN HOSES READY TO GO

#### PREMADE HOSES

Don't wait for hydrocarbon drain hoses to be made during a turnaround. We have thousands of hoses ready to ship; save downtime call us today.

- ¾" x 50' Female Ground Joint x Male NPT
- 1" x 50' Female Ground Joint x Male NPT
- Extreme Temperatures
- 10X Working Pressure Safety Rating
- Oil and Light Chemical Resistant
- Pin Pricked to prevent blistering
- OnGuard<sup>™</sup> Asset Tracking System