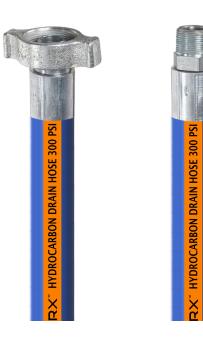

Hydrocarbon Drain Hose is used in harsh environments during refinery and chemical plant turnarounds. Specialty compounds provide chemical and oil compatibility and braided wire reinforcements provides a 10X working pressure safety standard. Standard end configurations including Male NPT and Standard and Low-Profile Nut Ground Joint Couplings. Call us to determine what configuration meets your needs.

## **PREMADE HYDROCARBON DRAIN HOSES** FOR THE PETROCHEMICAL INDUSTRY

Petroleum and chemically resistant design rated for high heat, Rubberworx<sup>™</sup> hydrocarbon drain hose is the perfect solution for your turnaround needs. Built with braided steel wire this hose provides a 10X working pressure safety rating. Hose is pin pricked to prevent blistering covers from steam cleaning of hoses. Our assembly staff are NAHAD certified and have years of experience with industrial hose fabrication. Trust the experts with this critical application hose!

#### PREMADE HOSES

Don't wait for hydrocarbon drain hoses to be made during a turnaround. We have thousands of hoses ready to ship; save downtime call us today.

- ¾" x 50' Female Ground Joint x Male NPT
- 1" x 50' Female Ground Joint x Male NPT
- Extreme Temperatures
- 10X Working Pressure Safety Rating
- Oil and Light Chemical Resistant
- Pin Pricked to prevent blistering
- OnGuard<sup>™</sup> Asset Tracking System