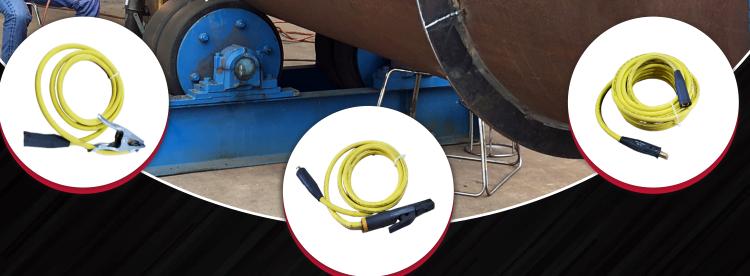

## **Shipyard Supply**

Welding Cable Assemblies

ON'T WAIT, PRODUCTS ARE READY TO SHIP!

Shipyard Supply knows and understands the needs of the Rental Industry; we know you need product as soon as you call. STOP WAITING for local suppliers to fabricate or order products. Call Shipyard Supply the home of readyto-ship pre-made welding cables.

## WELDING CABLE SPECIFICATIONS

- Rope-Lay, Bunch-Stranded 30 Awg Copper Conductor
- Bare Astm Class K Copper
- **Wrapped Paper Separators**
- ✓ Insulated With Lshf Epdm Compound
- ✓ Jacketed Low-Smoke, Halogen-Free **Epdmul**
- Sae J1127 Compliant (#6 To 250 Mcm) Nec Article 630 (Electric Welders)
- ✓ Suitable For Battery Use Per UI 558 And 583 Reach, Rohs, Cmrt, And Prop 65 Compliant-50°C To 105°C (-58°F To 221°F)