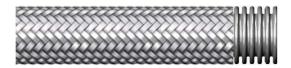

## **X0051 METALFLEX - 316** STANDARD PITCH TUBE

This metalflex hose is designed to handle the toughest industrial applications. This annular standard pitch mechanically formed hose is designed for flexibility and durability. All metal hoses offer a wide range of chemical compatibility and high temperature range.

> **TUBE TEMPERATURE** CONSTRUCTION **PACKAGING SPECIFICATIONS**

316 Stainless Steel -325°F to 1500°F **Annular Standard Pitch** Reels

| PART #    | ID            |              |             | WEIGHT  |        |
|-----------|---------------|--------------|-------------|---------|--------|
|           | Fraction (in) | Decimal (in) | Metric (mm) | (lb/ft) | (kg/m) |
| X0051-600 | 6             | 6.00         | 152         | 2.40    | 3.57   |
| X0051-800 | 8             | 8.00         | 203         | 3.20    | 4.76   |