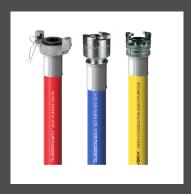

# PREMADE AIR & MULTIPURPOSE HOSES READY TO GO

## Rubberworx™ M003

# RUBBERWORX\* MULTI-PURPOSE 300 PSI

- -40°F to 210°F Temperature Range
- EPDM Tube and Cover
- Abrasion and Ozone Resistant Cover Red, Green, Blue, & Yellow

### Rubberworx™ M007

- -20°F to 210°F Temperature Range
- Nitrile Tube and Cover
- Non-conductive, 1 megohm/inch at 1000 volts DC

### Rubberworx™ M006

- -40°F to 210°F Temperature Range
- EPDM Tube and Cover
- Black Abrasion and Ozone Resistant